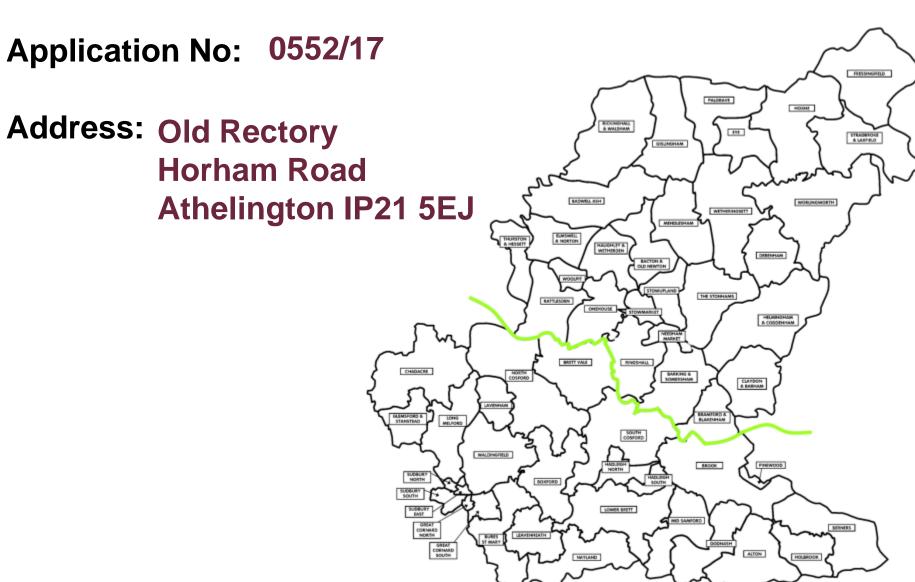

#### **Site Location Plan**

Slide 3

W

Rev

| Beech<br>RCHITECTS      |
|-------------------------|
| www.beecharchitects.com |
| CLIENT                  |

Nick Cook and Matthew Hicks

Church Farm Barn The Street Thorndon Suffolk IP23 7JR

e enquiries@beecharchitects.com t 01379 678442 PROJECT
The Old Rectory
Horham Road
Athelington
Suffolk
IP21 5EJ

 DRAWING
 LOCATION PLAN

 SCALE
 DATE

 1:1250 @ A3
 NOV 2015

 DRAWING NUMBER
 JOB NUMBER
 STATUS
 REV

 01
 170
 Preliminary

NOTES

Generally do not scale drawings. All dimensions to be checked on site.

This drawing is copyright and remains the property of Beech Architects Ltd.
Original size A3. Scale shown will be incorrect if reproduced in any other format