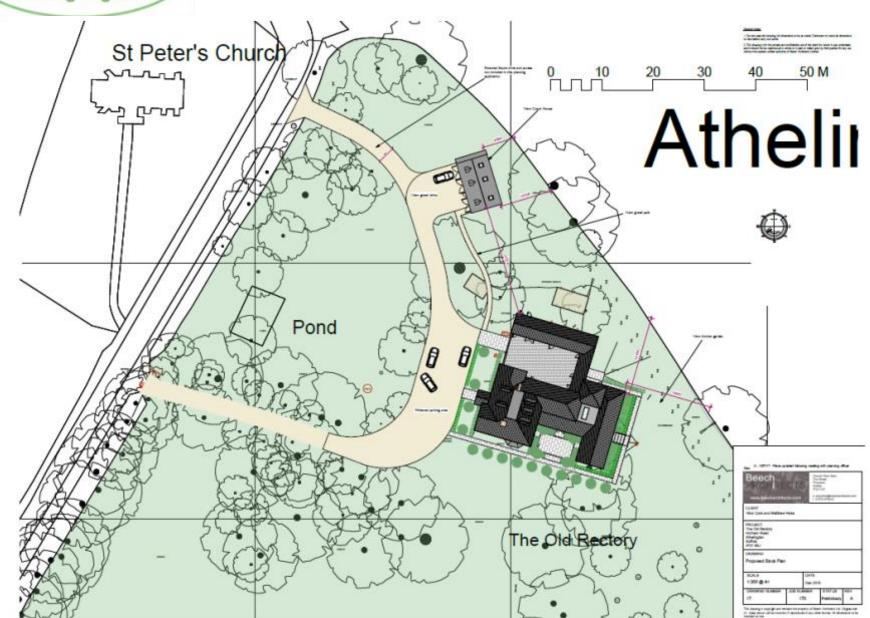

| HAN       |               |                      |      |
| minacif<br>The Distriction<br>inches fixed<br>Attention<br>suffice<br>error day |           |               |                      |      |
| Contents<br>Coding south and w                                                  | ed output | ***           | ellora – ehe         | 44   |
| 100@AF                                                                          | - 1       | orie<br>me me | 1                    |      |
| CHANNEL CAMERA                                                                  | 176 11,00 |               | STATUS<br>Presidency | MER. |

The manager copyright and remain the property of front formers and following



## **Proposed Site**





## **Proposed Block Plan**





## **Proposed Ground Floor**









## **Proposed Elevations**

### Slide 18



on de latins sany not work.

2 This descript for the prison and confedental use of the class for whom it was understand in the class for whom it was understand in deciding to the prison for all prisons for any











|   | 10077                  | Descri  | part and 1  | Marke         | marking | will pi | erre e | • |
|---|------------------------|---------|-------------|---------------|---------|---------|--------|---|
|   | CLAPT                  | Bereit  | outstand!   | Married World | -       | -       | -      |   |
| D | MINISTR                | - Place | and the     |               | _       |         |        |   |
| - | 2011/16                | - Pare  | <b>CANA</b> |               |