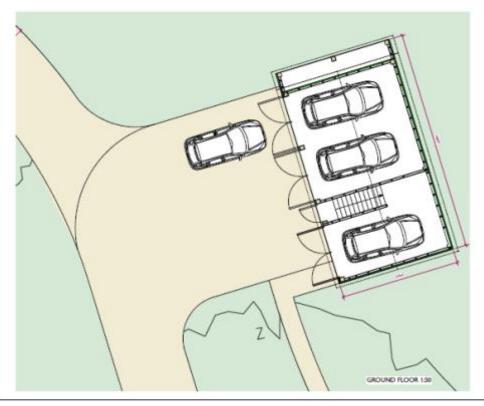

rtein Read<br>Athelington<br>Suffail.<br>IP21 SEJ |                |                  |                       |           |
| Coach House Detail/                                                               | Kitchen        | Sections         |                       |           |
| 1:50 @ A1                                                                         |                | DATE<br>Dec 2015 |                       |           |
| DRAWNS NUMBER<br>15                                                               | JOB NU         |                  | STATUS<br>Preliminary | B         |
| This density is experigit and re-                                                 | naire the proj | periy of Best    | Architects Ltd. C     | New con   |



# **Proposed Coach House**

## Slide 20





FRST FLOOR 1:50



| 2. STORY Person<br>A. STORY Person | ***       |               |      |
|------------------------------------|-----------|---------------|------|
| -                                  | _         |               | _    |
| Beech                              | dist.     | Total Service |      |
| 28/965.350                         | 100       | Partie.       |      |
| men harriertha                     | Mintel St | 10000         |      |
| CLERY<br>No Can exclusive          |           |               |      |
| AND CARRIED STATES                 | ***       |               |      |
| Per Dicheson                       |           |               |      |
| Allerington                        |           |               |      |
| ACC OFF