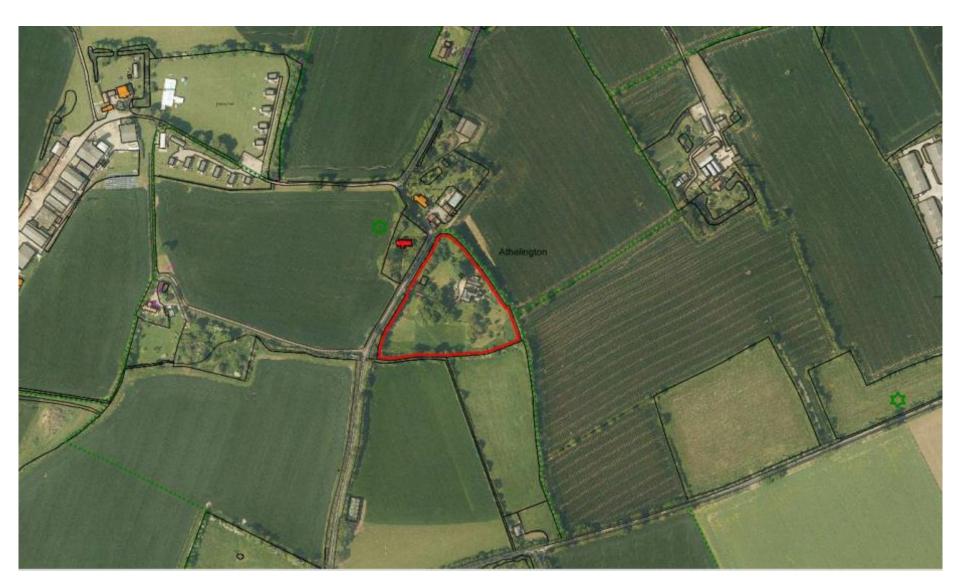

#### **Site Location Plan**

Slide 3

W

Rev

| Beech<br>RCHITECTS      |
|-------------------------|
| www.beecharchitects.com |
| CLIENT                  |

Nick Cook and Matthew Hicks

Church Farm Barn The Street Thorndon Suffolk IP23 7JR

e enquiries@beecharchitects.com t 01379 678442 PROJECT
The Old Rectory
Horham Road
Athelington
Suffolk
IP21 5EJ

 DRAWING
 LOCATION PLAN

 SCALE
 DATE

 1:1250 @ A3
 NOV 2015

 DRAWING NUMBER
 JOB NUMBER
 STATUS
 REV