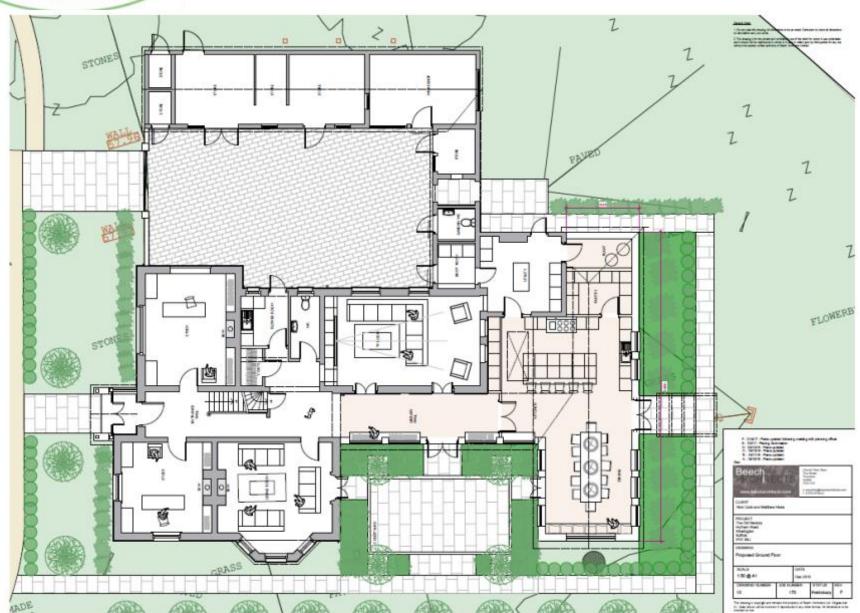

| HAN       |               |                      |      |
| minacif<br>The Distriction<br>inches fixed<br>Attention<br>suffice<br>error day |           |               |                      |      |
| Contents<br>Coding south and w                                                  | ed output | ***           | ellora – ehe         | 44   |
| 100@AF                                                                          | - 1       | orie<br>me me | 1                    |      |
| CHANNEL CAMERA                                                                  | 176 11,00 |               | STATUS<br>Presidency | MER. |

The manager copyright and remain the property of front formers and following



## **Proposed Site**





## **Proposed Block Plan**





## **Proposed Ground Floor**









## **Proposed Elevations**

### Slide 18



on de latins sany not work.

2 This descript for the prison and confedental use of the class for whom it was understand in the class for whom it was understand in deciding to the prison for all prisons for any











|   | 10077                  | Descri  | part and 1  | Marke         | marking | will pi | erre e | • |
|---|------------------------|---------|-------------|---------------|---------|---------|--------|---|
|   | CLAPT                  | Bereit  | outstand!   | Married World | -       | -       | -      |   |
| D | MINISTR                | - Place | and the     |               | _       |         |        |   |
| - | 2011/16                | - Pare  | <b>CANA</b> |               |         |         |        |   |
|   | N