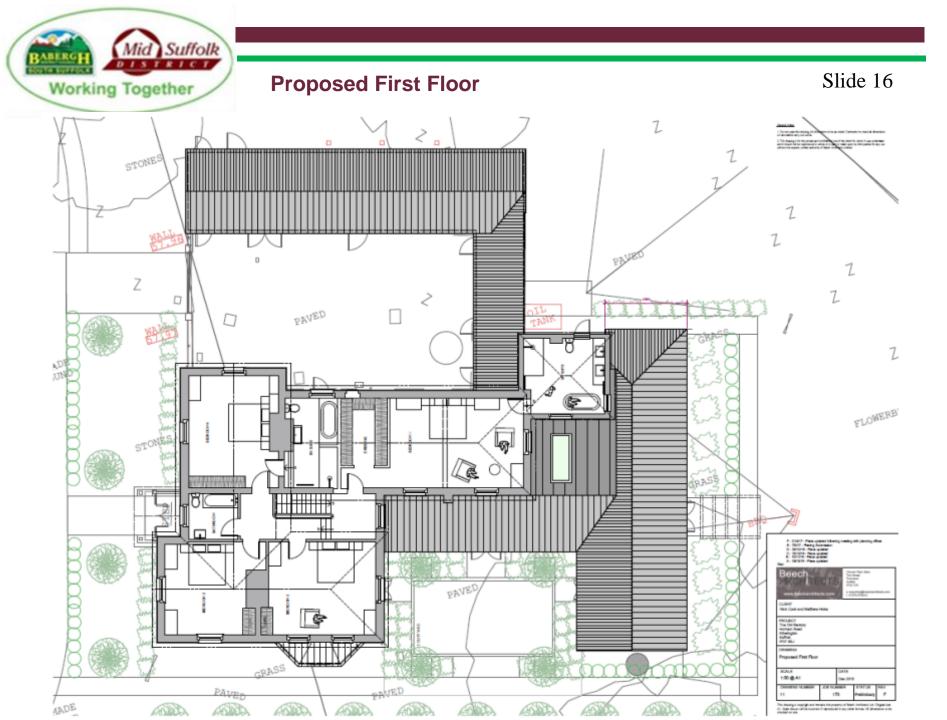

| HAN       |               |                      |      |
| minacif<br>The Distriction<br>inches fixed<br>Attention<br>suffice<br>error day |           |               |                      |      |
| Contents<br>Coding south and w                                                  | ed output | ***           | ellora – ehe         | 44   |
| 100@AF                                                                          | - 1       | orie<br>me me | 1                    |      |
| CHANNEL CAMERA                                                                  | 176 11,00 |               | STATUS<br>Presidency | MER. |

The manager copyright and remain the property of front formers and following



## **Proposed Site**





## **Proposed Block Plan**





## **Proposed Ground Floor**









## **Proposed Elevations**

### Slide 18



on de latins sany not work.

2 This descript for the prison and confedental use of the class for whom it was understand in the class for whom it was understand in deciding to the prison for all prisons for any











|   | 10077                  | Descri  | part and 1  | Marke         | marking | will pi | erre e | • |
|---|------------------------|---------|-------------|---------------|---------|---------|--------|---|
|   | CLAPT                  | Bereit  | outstand!   | Married World | -       | -       | -      |   |
| D | MINISTR                | - Place | and the     |               | _       |         |        |   |
| - | 2011/16                | - Pare  | <b>CANA</b> |               |         |         |        |   |
|   | NAM