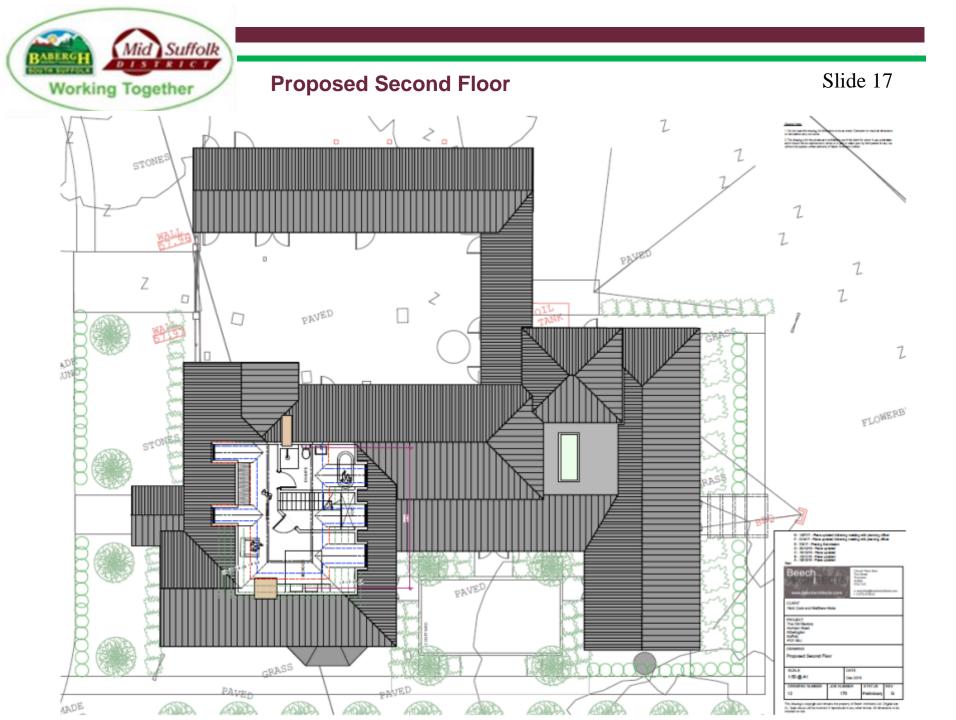

HAN       |               |                      |      |
| minacif<br>The Distriction<br>inches fixed<br>Attention<br>suffice<br>error day |           |               |                      |      |
| Contents<br>Coding south and w                                                  | ed output | ***           | ellora – ehe         | 44   |
| 100@AF                                                                          | - 1       | orie<br>me me | 1                    |      |
| CHANNEL CAMERA                                                                  | 176 11,00 |               | STATUS<br>Presidency | MER. |

The manager copyright and remain the property of front formers and following



## **Proposed Site**





## **Proposed Block Plan**





## **Proposed Ground Floor**









## **Proposed Elevations**

### Slide 18



on de latins sany not work.

2 This descript for the prison and confedental use of the class for whom it was understand in the class for whom it was understand in deciding to the prison for all prisons for any











|   | 10077                  | Descri  | part and 1  | Marke         | marking | will pi | erre e | • |
|---|------------------------|---------|-------------|---------------|---------|---------|--------|---|
|   | CLAPT                  | Bereit  | outstand!   | Married World | -       | -       | -      |   |
| D | MINISTR                | - Place | and the     |               | _       |         |        |   |
| - | 2011/16                | - Pare  | <b>CANA</b> |               |         |         |        |   |
|   | NAME