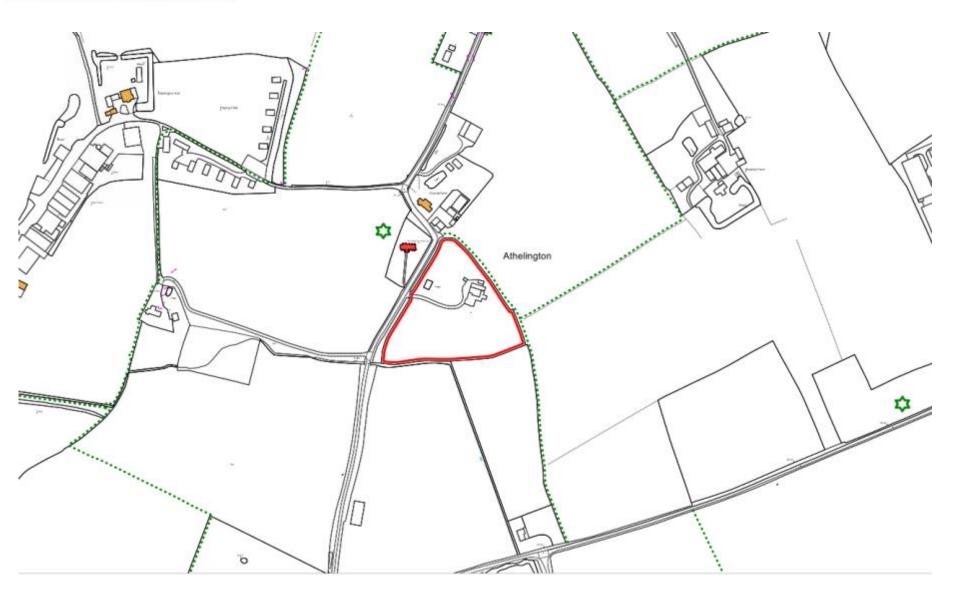

#### **Site Location Plan**

Slide 3

W

Rev

| Beech<br>RCHITECTS      |
|-------------------------|
| www.beecharchitects.com |
| CLIENT                  |

Nick Cook and Matthew Hicks

Church Farm Barn The Street Thorndon Suffolk IP23 7JR

e enquiries@beecharchitects.com t 01379 678442 PROJECT
The Old Rectory
Horham Road
Athelington
Suffolk
IP21 5EJ

 DRAWING
 LOCATION PLAN

 SCALE
 DATE

 1:1250 @ A3
 NOV 2015

 DRAWING NUMBER
 JOB NUMBER
 STATUS
 REV

 01
 170
 Preliminary

NOTES

Generally do not scale drawings. All dimensions to be checked on site.

This drawing is copyright and remains the property of Beech Architects Ltd.
Original size A3. Scale shown will be incorrect if reproduced in any other format