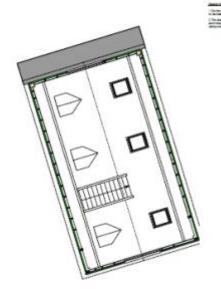

ein Read<br>Athelington<br>Suffail.<br>IP21 SEJ |                |                  |                       |           |
| Coach House Detail/                                                               | Kitchen        | Sections         |                       |           |
| 1:50 @ A1                                                                         |                | DATE<br>Dec 2015 |                       |           |
| DRAWNS NUMBER<br>15                                                               | JOB NU         |                  | STATUS<br>Preliminary | B         |
| This density is experigit and re-                                                 | naire the proj | periy of Best    | Architects Ltd. C     | New con   |



# **Proposed Coach House**

## Slide 20





FRST FLOOR 1:50



| 2. STORY Person<br>A. STORY Person | ***       |               |      |
|------------------------------------|-----------|---------------|------|
| -                                  | _         |               | _    |
| Beech                              | dist.     | Total Service |      |
| 28/965.350                         | 100       | Partie.       |      |
| men harriertha                     | Mintel St | 10000         |      |
| CLERY<br>No Can exclusive          |           |               |      |
| AND CARRIED STATES                 | ***       |               |      |
| Per Dicheson                       |           |               |      |
| Allerington                        |           |               |      |
| ACC OFF                            |